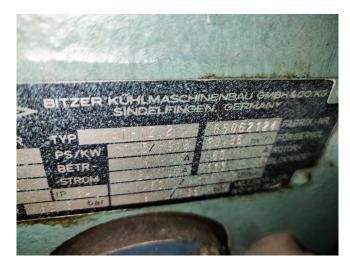

## Used Bitzer 4T-12.2(x1) + 4H-25.2 cool/freeze package

Used, well maintained Bitzer 4T-12.2 (x2) + 4H-25.2 semi hermetic reciprocating compressor package (Serial - 65060145 ) . Consisting of all necessary components (see all pictures attached). For all the other specs, see the picture of the manufacturer model plate or the attached pdf file (if available). \*Why choose for HOSBV? Were not only the largest used refrigeration specialist in Europe, but also, we deliver all equipment including an extensive test, warranty and industrial cleaning. \*Optional we can also perform a new paint job and arrange the logistics.