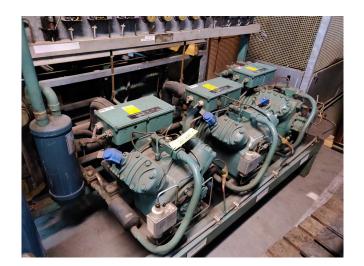

## Used Bitzer 4T-12.2(x1) + 4H-25.2 cool/freeze package

Used, well maintained Bitzer 4T-12.2 (x2) + 4H-25.2 semi hermetic reciprocating compressor package (Serial - 65060145 ) . Consisting of all necessary components (see all pictures attached). For all the other specs, see the picture of the manufacturer model plate or the attached pdf file (if available). \*Why choose for HOSBV? Were not only the largest used refrigeration specialist in Europe, but also, we deliver all equipment including an extensive test, warranty and industrial cleaning. \*Optional we can also perform a new paint job and arrange the logistics.