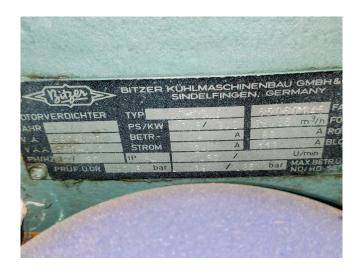

## Used Bitzer 4T-12.2(x1) + 4H-25.2 cool/freeze package

Used, well maintained Bitzer 4T-12.2 (x2) + 4H-25.2 semi hermetic reciprocating compressor package (Serial - 65060145 ) . Consisting of all necessary components (see all pictures attached). For all the other specs, see the picture of the manufacturer model plate or the attached pdf file (if available). \*Why choose for HOSBV? Were not only the largest used refrigeration specialist in Europe, but also, we deliver all equipment including an extensive test, warranty and industrial cleaning. \*Optional we can also perform a new paint job and arrange the logistics.