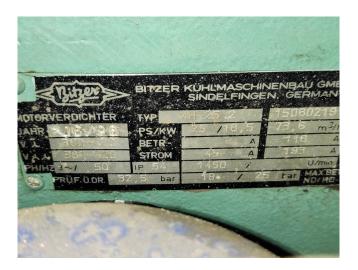

## Used Bitzer 4T-12.2(x1) + 4H-25.2 cool/freeze package

Used, well maintained Bitzer 4T-12.2 (x2) + 4H-25.2 semi hermetic reciprocating compressor package (Serial - 65060145 ) . Consisting of all necessary components (see all pictures attached). For all the other specs, see the picture of the manufacturer model plate or the attached pdf file (if available). \*Why choose for HOSBV? Were not only the largest used refrigeration specialist in Europe, but also, we deliver all equipment including an extensive test, warranty and industrial cleaning. \*Optional we can also perform a new paint job and arrange the logistics.