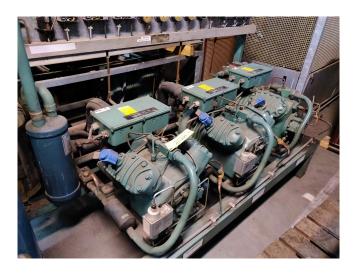

## Used Bitzer 4T-12.2(x1) + 4H-25.2 cool/freeze package

Used, well maintained Bitzer 4T-12.2 (x2) + 4H-25.2 semi hermetic reciprocating compressor package (Serial - 65060145 ) . Consisting of all necessary components (see all pictures attached). For all the other specs, see the picture of the manufacturer model plate or the attached pdf file (if available). \*Why choose for HOSBV? Were not only the largest used refrigeration specialist in Europe, but also, we deliver all equipment including an extensive test, warranty and industrial cleaning. \*Optional we can also perform a new paint job and arrange the logistics.